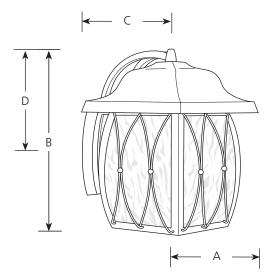

#### Incandescent **Montreux**

Outdoor

| Type  |     | - |
|-------|-----|---|
|       | -20 |   |
| P5699 |     |   |

|                              | Finish |            |          |                     |          |          |  |
|------------------------------|--------|------------|----------|---------------------|----------|----------|--|
| Catalog Antique<br>No Bronze |        | Lamping    | Dime     | Dimensions (Inches) |          |          |  |
|                              | Бгопzе |            | <u>A</u> | <u>B</u>            | <u>C</u> | <u>D</u> |  |
| P5699                        | -20    | 1-100w med | 10       | 14                  | 12-3/8   | 8-1/2    |  |

### General

- Square country manor styling with roof
- Antique distressed glass panels: 7-5/8" w x 9-1/8" ht.
- Curved wire details over glass panels
- Cast aluminum construction
- Painted or acid antique bronze finish