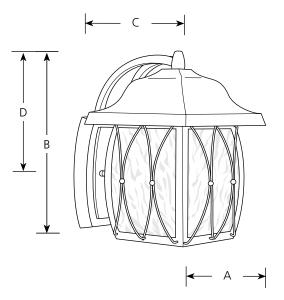

# Montreux CFL Energy Star

Outdoor

P5692 □

|               | Finish            |           |                     |          |          |          |  |
|---------------|-------------------|-----------|---------------------|----------|----------|----------|--|
| Catalog<br>No | Antique<br>Bronze | Lamping   | Dimensions (Inches) |          |          |          |  |
|               |                   |           | <u>A</u>            | <u>B</u> | <u>C</u> | <u>D</u> |  |
| P5692         | -20STR            | 1-18w CFL | 8                   | 11-5/8   | 6-1/8    | 7-7/8    |  |