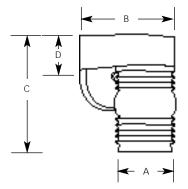

# Weather Resistant Lanterns

Outdoor

Wall Mount

-30 -31

| P5612 |  |
|-------|--|
|       |  |

| Finish      |       |       |           | Dimensions (Inches) |       |       |       |
|-------------|-------|-------|-----------|---------------------|-------|-------|-------|
| Catalog No. | White | Black | Lamping   | Α                   | В     | С     | D     |
| P5612       | -30   | -31   | 1-60w A19 | 4-3/4               | 5-3/4 | 7-1/4 | 2-1/2 |