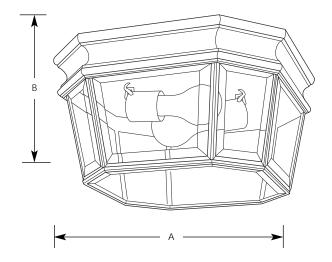

| Finish      |         |         |            |           |        |                |
|-------------|---------|---------|------------|-----------|--------|----------------|
|             | Cobble- | Golden  | Oil Rubbed |           | Dimen  | sions (Inches) |
| Catalog No. | stone   | Baroque | Bronze     | Lamping   | Α      | В              |
| P5535       | -33     | -50     | -108       | 2 (m) 75w | 11-3/4 | 6-1/4          |