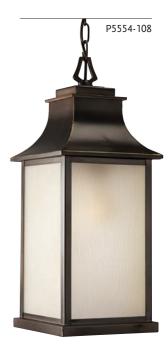

One-light hanging lantern. Size: 8-1/2" sq., 20-5/8" ht. Overall ht. w/chain 96"; wire 15'. Lamp: One medium base lamp, 100w max.

P5953-108 Oil Rubbed Bronze P5954-108 Oil Rubbed Bronze P5955-108 Oil Rubbed Bronze One-light wall lantern Size: 5-3/4" W., 14-3/8" ht. Extends 6-1/8". H/CTR 9-7/8". Lamp: One medium base lamp, 100w max.