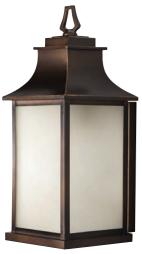

One-light wall lantern. Size: 7-1/4" W., 17-3/4" ht. Extends 7-5/8". H/CTR 12". Lamp: One medium base lamp, 100w max.

One-light wall lantern. Size: 8-1/2" W., 20-5/8" ht. Extends 8-7/8". H/CTR 13-7/8". Lamp: One medium base lamp, 100w max.