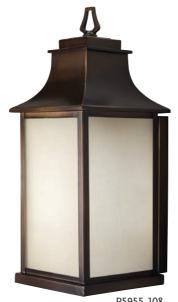

One-light hanging lantern. Size: 8-1/2" sq., 20-5/8" ht. Overall ht. w/chain 96"; wire 15'. Lamp: One medium base lamp, 100w max.

P5953-108 Oil Rubbed Bronze P5954-108 Oil Rubbed Bronze P5955-108 Oil Rubbed Bronze One-light wall lantern Size: 5-3/4" W., 14-3/8" ht. Extends 6-1/8". H/CTR 9-7/8". Lamp: One medium base lamp, 100w max.

One-light wall lantern. Size: 7-1/4" W., 17-3/4" ht. Extends 7-5/8". H/CTR 12". Lamp: One medium base lamp, 100w max.

One-light wall lantern. Size: 8-1/2" W., 20-5/8" ht. Extends 8-7/8". H/CTR 13-7/8". Lamp: One medium base lamp, 100w max.