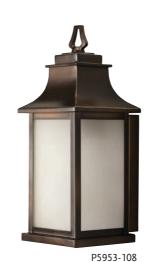

One-light hanging lantern. Size: 8-1/2" sq., 20-5/8" ht. Overall ht. w/chain 96"; wire 15'. Lamp: One medium base lamp, 100w max.

P5953-108 Oil Rubbed Bronze P5954-108 Oil Rubbed Bronze P5955-108 Oil Rubbed Bronze One-light wall lantern Size: 5-3/4" W., 14-3/8" ht. Extends 6-1/8". H/CTR 9-7/8". Lamp: One medium base lamp, 100w max.