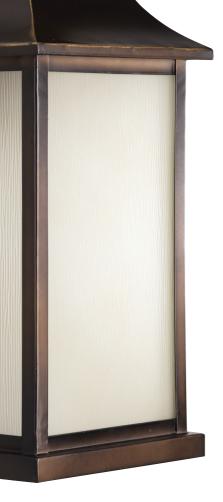

PROVIDE A WELCOMING STATEMENT TO GREET FAMILY AND FRIENDS. ETCHED UMBER GLASS CAGE TOPPED WITH FLOWING CURVED HOOD. ALUMINUM AND BRASS CONSTRUCTION.

P5453-108

P5954-108

P5955-108

P5453-108 Oil Rubbed Bronze P5554-108 Oil Rubbed Bronze One-light post lantern. Size: 8-1/2" sq., 23-1/8" ht. Fits 3" post (order separately). Lamp: One medium base lamp, 100w max.