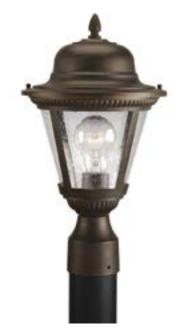

## Westport

Add a touch of rustic appeal and classic styling with beaded detailing in the Westport collection. Clear seeded glass compliments the durable powder coat finish in die-cast aluminum frames. One-light post lantern.

Category: Outdoor Finish: Antique Bronze (powdercoat) Construction:

Glass: Clear seeded glass

Diameter: 9" Height: 16-3/8"

| MOUNTING                                             | ELECTRICAL                               | LAMPING                                                         | ADDITIONAL INFORMATION                                                            |
|------------------------------------------------------|------------------------------------------|-----------------------------------------------------------------|-----------------------------------------------------------------------------------|
| Post top - fitter for 3" post or<br>pedestal mounted | Pre-wired<br>6" of wire supplied<br>120V | Quantity: 1<br>100W Medium Base<br>Medium base porcelain socket | UL-CUL Wet location listed<br>1 year warranty<br>Companion fixtures are available |