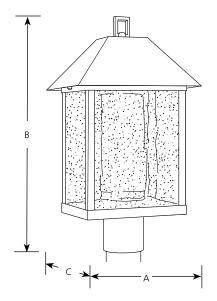

Incandescent **Domino Outdoor** 

Type \_\_\_\_\_\_

P5415

|                | Finish            |            |                     |        |   |   |
|----------------|-------------------|------------|---------------------|--------|---|---|
| Catalog<br>No. | Textured<br>Black | Lamping    | Dimensions (Inches) |        |   |   |
|                |                   |            | Α                   | В      | c |   |
| P5415          | -31               | 1 (m) 100w | 10-1/2              | 18-5/8 | 8 | - |