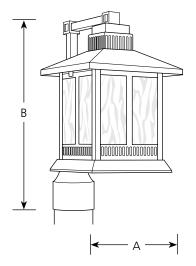

# LED **Greenridge**Everlume

| Type |  |
|------|--|
| -20  |  |

**Outdoor** 

P5409 □

|             | Finish  |                 |                     |          |
|-------------|---------|-----------------|---------------------|----------|
|             | Antique |                 | Dimensions (Inches) |          |
| Catalog No. | Bronze  | Lamping         | Α                   | В        |
| P5409       | -20     | 1-5w LED (incl) | 7-1/                | 2 14-1/2 |

### General

- Square styling with roof
- Seeded water glass panels
- Cast aluminum
- Painted antique bronze finish

### **Mounting**

- Post top mount
- Mounts on a standard round 3" post (order separately)