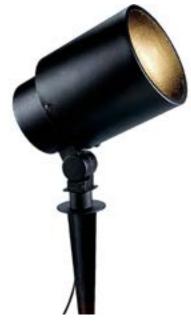

## Spot Light

120-Volt Black Cast Aluminum Spot Light

Category: Landscape Finish: Black (painted) Construction: Die-cast aluminum construction Glass: Clear glass

Diameter: 4-3/4" Height: 6-5/8"

| MOUNTING                | ELECTRICAL              | LAMPING                 | ADDITIONAL INFORMATION           |
|-------------------------|-------------------------|-------------------------|----------------------------------|
| 1/2" NPS thread mounted | Pre-wired               | Quantity: 1             | UL-CUL Wet location listed       |
|                         | 6 feet of wire supplied | 75W PAR-30 or R-30      | 1 year warranty                  |
|                         | 120V                    | Medium porcelain socket | Companion fixtures are available |