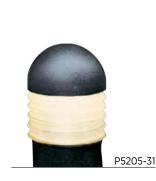

## **BOLLARD**

## Optional pole mount or mount directly on ground

shown with P5313-31 pole

BOLLARD
P5205-31 Black
Etched glass.
1/2 NPS threaded fitting for permanent or P5233 installation.
For Bollard mount order with P5313-31 pole or P8562-31.
5" dia., 6-1/4" ht.
One medium base lamp,
60w max.