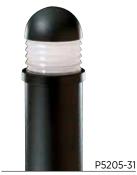

## **BOLLARD**

## Optional pole mount or mount directly on ground

shown with P5313-31 pole

BOLLARD
P5205-31 Black
Etched glass.
1/2 NPS threaded fitting for permanent or P5233 installation.
For Bollard mount order with P5313-31 pole or P8562-31.
5" dia., 6-1/4" ht.
One medium base lamp,
60w max.

## BOLLARD POLE MOUNT OPTIONS

Mount P5205-31 on top of bollard to spread wider circles of light and to coordinate ground lights with bollards. Aluminum construction with pedestal and "J" bolts for surface mounting on paved areas or atop walls. For complete unit order bollard accessory and light.