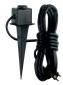

P5233-31

**P5233-31** Black 7" Cast aluminum spike for portable installation. 15' SJT #18 cord with plug. Accommodates 1/2 NPS threaded fitting. Overall ht. 8-5/8".

P5313-31

P5313-31 Black Bollard Pole for P5205-31. (order each separately). 4-3/4" dia., 28-3/8" ht. Accepts P5205-31 only.