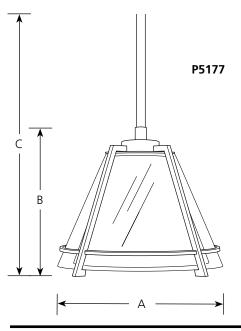

**Glass Pendants** ıncandescent **Pendants** 

> Type -108

P5177

P5178 П

| Catalog<br>No. | Oil Rubbed<br>Bronze |            | Dimensions (Inches) |       |    |  |
|----------------|----------------------|------------|---------------------|-------|----|--|
|                |                      | Lamping    | Α                   | В     | C  |  |
| P5177          | -108                 | 1 (m) 100w | 9-1/2               | 7-1/4 | 73 |  |
| P5178          | -108                 | 1 (m) 100w | 16                  | 12    | 78 |  |

#### General

- Clear glass shade with etched umber glass shade
- P5177 Outer (Clear) 8-1/8" dia., Inner (etched umber) 6-3/4" dia.
- P5178 Outer (Clear) 14" dia., Inner (etched umber) 11-3/4" dia.
- Painted Oil Rubbed Bronze (-108) finish
- Steel construction
- 6 links of 9 gauge chain supplied.
- Two 6", one 12", two 15" lengths of stem included
- Companion Pendant, fixtures are available