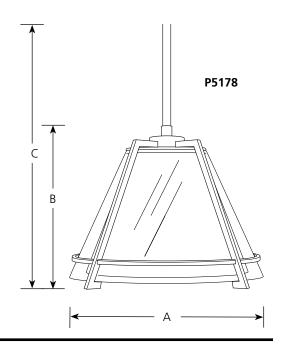

**Glass Pendants** ıncandescent **Pendants** 

> Type -108

P5177

P5178 П

| Catalog<br>No. | Oil Rubbed<br>Bronze |            | Dimensions (Inches) |       |    |  |
|----------------|----------------------|------------|---------------------|-------|----|--|
|                |                      | Lamping    | Α                   | В     | C  |  |
| P5177          | -108                 | 1 (m) 100w | 9-1/2               | 7-1/4 | 73 |  |
| P5178          | -108                 | 1 (m) 100w | 16                  | 12    | 78 |  |

#### General

- Clear glass shade with etched umber glass shade
- P5177 Outer (Clear) 8-1/8" dia., Inner (etched umber) 6-3/4" dia.
- P5178 Outer (Clear) 14" dia., Inner (etched umber) 11-3/4" dia.
- Painted Oil Rubbed Bronze (-108) finish
- Steel construction
- 6 links of 9 gauge chain supplied.
- Two 6", one 12", two 15" lengths of stem included
- Companion Pendant, fixtures are available