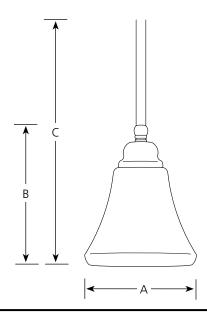

#### **Finish**

|                               |         |            | Dimensions (Inches) |          |    |  |
|-------------------------------|---------|------------|---------------------|----------|----|--|
| Catalog Brushed<br>No. Nickel | Lamping | <u>A</u>   | <u>B</u>            | <u>C</u> |    |  |
| P5176                         | -09     | 1 (m) 100w | 6                   | 7-1/2    | 64 |  |