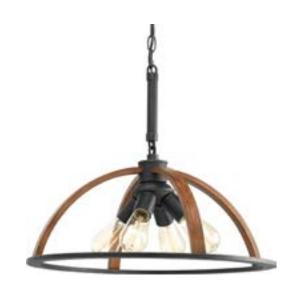

## **Trestle**

Four-light pendant for industrial or rustic living spaces. The guilded iron finish is enhanced by hand-painted golden oak accents.

Category: Pendants

Finish: Gilded Iron (painted)

Construction: Steel construction

Diameter: 20" Height: 17"

Overall ht. w/chain: 92"

| MOUNTING                                                                                                                                                                     | ELECTRICAL                              | LAMPING                                          | ADDITIONAL INFORMATION                                                                             |
|------------------------------------------------------------------------------------------------------------------------------------------------------------------------------|-----------------------------------------|--------------------------------------------------|----------------------------------------------------------------------------------------------------|
| Ceiling chain mounted  Mounting strap for outlet box included  Six feet 9 gauge chain supplied  Canopy covers a standard 4" hexagonal recessed outlet box  5-1/8" dia., 3/4" | Pre-wired 15 feet of wire supplied 120V | Quantity: 4<br>60W Medium Base<br>Medium sockets | UL-CUL Dry location listed  1 year warranty  Companion Chandelier, Pendant, fixtures are available |