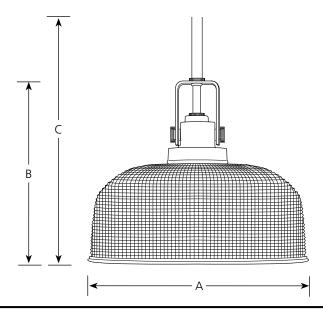

| Type  |     |     |
|-------|-----|-----|
|       | -74 | -81 |
| P5026 |     | П   |

|                                | F   | inish             |            |                     |          |          |  |
|--------------------------------|-----|-------------------|------------|---------------------|----------|----------|--|
|                                |     |                   |            | Dimensions (Inches) |          |          |  |
| Catalog Venetian<br>No. Bronze |     | Antique<br>Nickel | Lamping    | <u>A</u>            | <u>B</u> | <u>C</u> |  |
| P5026                          | -74 | -81               | 1 (m) 100w | 10-1/2              | 9-1/4    | 75       |  |

## General

- Double prismatic glass: 10-1/2 " dia.
- Finely crafted strap and knob details
- Two 6", one 12", and two 15" stems and 6 links of chain
- Plated Antique Nickel (-81) and Venetian Bronze (-74) finishes
- Steel construction