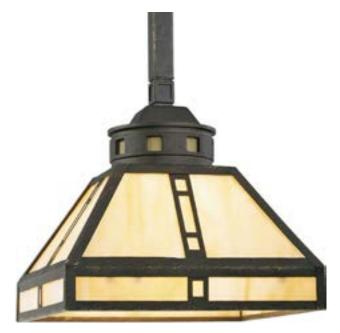

## **Arts and Crafts**

One-light mini-pendant with Honey Art glass inspired by earthy palette and geometric shapes of Frank Lloyd Wright.

Category: Pendants

Finish: Weathered Bronze (painted)
Construction: Steel construction
Glass: Honey art glass panels

Square: 8-1/2" Height: 27-3/4"

Overall ht. w/chain: 103"

Glass: 8-1/8" Height: 1"

Glass (2nd): 3-5/8" Top width, 8" Bottom width

Height: 4" Glass (3rd): 3" dia. Height: 1-3/16"

| MOUNTING                                                                                                  | ELECTRICAL                    | LAMPING                                                  | ADDITIONAL INFORMATION                                                        |
|-----------------------------------------------------------------------------------------------------------|-------------------------------|----------------------------------------------------------|-------------------------------------------------------------------------------|
| Ceiling stem mounted  Mounting strap for outlet box included  Six feet 9 gauge chain supplied  5-1/2" sq. | 15 feet of wire supplied 120V | Quantity: 1<br>100W Medium Base<br>Medium ceramic socket | UL-CUL Dry location listed  1 year warranty  Companion fixtures are available |