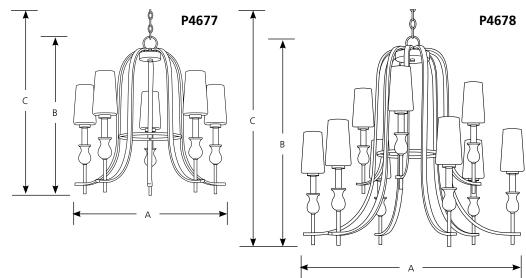

# Incandescent LadyLuck Chandeliers

|     |     | rype | <br> |  |
|-----|-----|------|------|--|
|     |     | -104 |      |  |
| P46 | 576 |      |      |  |
| P46 | 577 |      |      |  |
| P46 | 578 |      |      |  |
|     |     | _    |      |  |

| -: | :-  | L- |
|----|-----|----|
|    | nıs | n  |
|    |     | •• |

| Catalog<br>No. | Polished<br>Nickel | _         | Dimensions (Inches) |        |     |  |
|----------------|--------------------|-----------|---------------------|--------|-----|--|
|                |                    | Lamping   | Α                   | В      | C   |  |
| P4676          | -104               | 3 (c) 60w | 18-1/2              | 17-3/4 | 90  |  |
| P4677          | -104               | 5 (c) 60w | 25-3/4              | 25-1/4 | 99  |  |
| P4678          | -104               | 9 (c) 60w | 35                  | 33     | 106 |  |