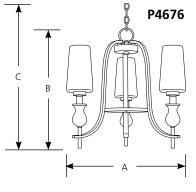

# Incandescent LadyLuck Chandeliers

|     |     | rype | <br> |  |
|-----|-----|------|------|--|
|     |     | -104 |      |  |
| P46 | 576 |      |      |  |
| P46 | 577 |      |      |  |
| P46 | 578 |      |      |  |
|     |     | _    |      |  |

| -: | :-  | L- |
|----|-----|----|
|    | nıs | n  |
|    |     | •• |

| Catalog<br>No. | Polished<br>Nickel | _         | Dimensions (Inches) |        |     |  |
|----------------|--------------------|-----------|---------------------|--------|-----|--|
|                |                    | Lamping   | Α                   | В      | C   |  |
| P4676          | -104               | 3 (c) 60w | 18-1/2              | 17-3/4 | 90  |  |
| P4677          | -104               | 5 (c) 60w | 25-3/4              | 25-1/4 | 99  |  |
| P4678          | -104               | 9 (c) 60w | 35                  | 33     | 106 |  |