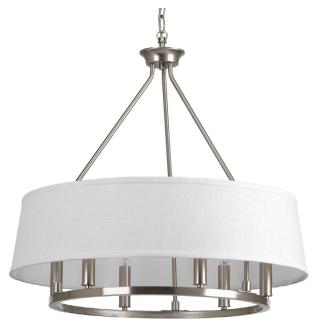

## Cherish

Classic six-light elegant chandelier modernized with a summer linen shade.

Elegant six-light chandelier.Classic traditional styling.Modern summer linen shade.

Category: Chandeliers

Finish: Brushed Nickel (Plated)

Construction: Steel Construction

Glass/Shade: White Linen linen shade

Diameter: 24" Height: 22-3/8"

Overall Ht. W/Chain: 97"

| MOUNTING                                                                                                                                                     | ELECTRICAL                                     | LAMPING                                                                | ADDITIONAL INFORMATION                     |
|--------------------------------------------------------------------------------------------------------------------------------------------------------------|------------------------------------------------|------------------------------------------------------------------------|--------------------------------------------|
| Ceiling chain mounted  Mounting strap for outlet box included  Six feet of 9 gauge chain supplied  Canopy covers a standard 4" octagonal recessed outlet box | Pre-wired<br>15 feet of wire supplied<br>120 V | Quantity:<br>Six 60w max. Candelabra Base<br>E12 base phenolic sockets | UL-CUL Dry location listed 1 year warranty |