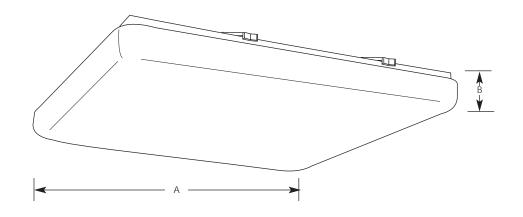

## **Close-to-Ceiling**

| Туре  |     |
|-------|-----|
|       | -30 |
| P7380 |     |

| Finish      |       | Dimensions (Inches) |    |       |
|-------------|-------|---------------------|----|-------|
| Catalog No. | White | Lamping             | Α  | В     |
| P7380       | -30   | 1-32w & 1-40w       | 19 | 3-1/8 |