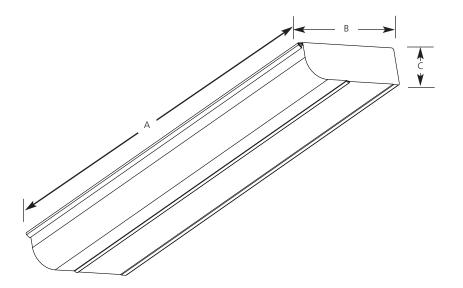

# **Closet Light**

Туре

-30WB

P7201 🔲

| Catalog No. | Finish<br>White | With |           | Dimensions (Inches) |         |   |  |
|-------------|-----------------|------|-----------|---------------------|---------|---|--|
|             |                 | Lamp | Lamping   | Α                   | В       | C |  |
| P7201       | -30WB           | Yes  | 1-F15w T8 | 18-1/               | 4 1-3/8 | 4 |  |