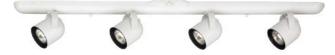

## Directional

Four-light round back wall or ceiling mount directional in White finish

Category: Directionals Finish: White (painted) Construction: Steel construction Width: 36-3/16" Height: 5" Depth: 4-3/4"

| MOUNTING                      | ELECTRICAL          | LAMPING              | ADDITIONAL INFORMATION           |
|-------------------------------|---------------------|----------------------|----------------------------------|
| Wall or ceiling mounted       | Pre-wired           | Quantity: 4          | cCSAus Damp location listed      |
| Mounting strap for outlet box | 6" of wire supplied | 50W MR-16 (included) | 1 year warranty                  |
| included                      | 120V                | GU10 ceramic sockets | Companion fixtures are available |