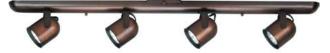

## Directional

Four-light round back wall or ceiling mount directional in Urban Bronze finish

Category: Directionals Finish: Urban Bronze (plated) Construction: Steel construction Width: 36-3/16" Height: 5" Depth: 4-3/4"

| MOUNTING                      | ELECTRICAL          | LAMPING              | ADDITIONAL INFORMATION           |
|-------------------------------|---------------------|----------------------|----------------------------------|
| Wall or ceiling mounted       | Pre-wired           | Quantity: 4          | cCSAus Damp location listed      |
| Mounting strap for outlet box | 6" of wire supplied | 50W MR-16 (included) | 1 year warranty                  |
| included                      | 120V                | GU10 ceramic sockets | Companion fixtures are available |