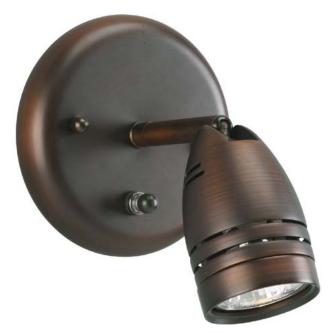

## **Directional**

Modern one-light wall mount directional with on/off switch in Urban Bronze finish

**Category:** Directionals

Finish: Urban Bronze (plated)

Construction: Steel construction

Width: 5" Height: 6-1/8" Depth: 4-7/8"

| MOUNTING                                             | ELECTRICAL                         | LAMPING                                                    | ADDITIONAL INFORMATION                                                         |
|------------------------------------------------------|------------------------------------|------------------------------------------------------------|--------------------------------------------------------------------------------|
| Wall mounted  Mounting strap for outlet box included | Pre-wired 6" of wire supplied 120V | Quantity: 1<br>50W MR-16 (included)<br>GU10 ceramic socket | cCSAus Damp location listed  1 year warranty  Companion fixtures are available |