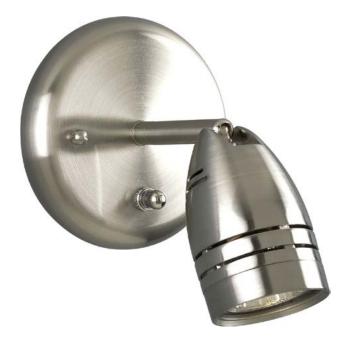

## **Directional**

Modern one-light wall mount directional with on/off switch in Brushed Nickel finish

**Category:** Directionals

Finish: Brushed Nickel (plated)

Construction: Steel construction

Width: 5" Height: 6-1/8" Depth: 4-7/8"

| MOUNTING                                             | ELECTRICAL                         | LAMPING                                                                   | ADDITIONAL INFORMATION                                                         |
|------------------------------------------------------|------------------------------------|---------------------------------------------------------------------------|--------------------------------------------------------------------------------|
| Wall mounted  Mounting strap for outlet box included | Pre-wired 6" of wire supplied 120V | Quantity: 1<br>50W MR-16 (G10, 120V)<br>(included)<br>GU10 ceramic socket | cCSAus Damp location listed  1 year warranty  Companion fixtures are available |