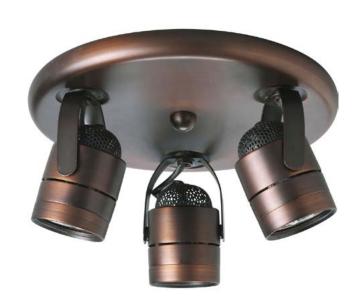

## **Directional**

Three-light pinhole back wall or ceiling mount directional in Urban Bronze finish

**Category:** Directionals

Finish: Urban Bronze (plated)

Construction: Steel construction

Width: 9" Height: 5" Depth: 10"

| MOUNTING                                                                                                                   | ELECTRICAL     | LAMPING                                                     | ADDITIONAL INFORMATION                                                         |
|----------------------------------------------------------------------------------------------------------------------------|----------------|-------------------------------------------------------------|--------------------------------------------------------------------------------|
| Wall or ceiling mounted  Mounting strap for outlet box included  Canopy covers a standard 4" hexagonal recessed outlet box | Pre-wired 120V | Quantity: 3<br>50W MR-16 (included)<br>GU10 ceramic sockets | cCSAus Damp location listed  1 year warranty  Companion fixtures are available |