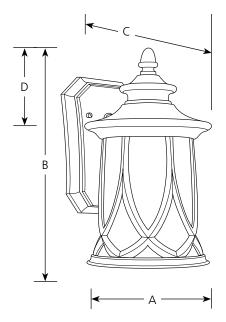

Incandescent Resort **Outdoor** 

> Type -122

P5987

|         | Finis  | h          |                     |        |       |       |   |
|---------|--------|------------|---------------------|--------|-------|-------|---|
| Catalog | Aged   |            | Dimensions (Inches) |        |       |       |   |
| No.     | Copper | Lamping    | Α                   | В      | C     | D     |   |
| P5987   | -122   | 1 (m) 100w | 6-1/2               | 10-7/8 | 7-1/2 | 3-1/2 | _ |