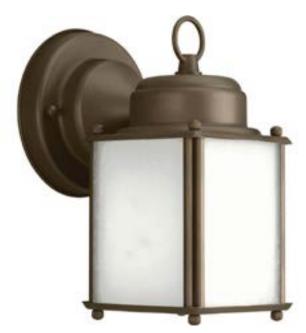

## **Roman Coach**

One-light wall lantern

Category: Outdoor Finish: Antique Bronze (painted) Construction: Aluminum construction Glass: Etched glass panels

Width: 4" Height: 8-1/2" Depth: 6-1/8" H/CTR: 2-3/4"