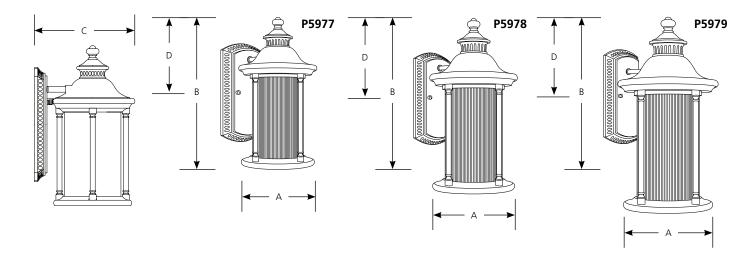

Incandescent Reside Outdoor

Finish

| Catalog<br>No. | Oil Rubbed<br>Bronze | Lamping    | Dimensions (Inches) |        |       |       |
|----------------|----------------------|------------|---------------------|--------|-------|-------|
|                |                      |            | Α                   | В      | C     | D     |
| P5977          | -108                 | 1 (m) 100w | 6                   | 11-3/8 | 7-1/8 | 5-5/8 |
| P5978          | -108                 | 1 (m) 100w | 7-1/2               | 14-1/4 | 8-3/4 | 6-3/8 |
| P5979          | -108                 | 1 (m) 100w | 9-1/2               | 18     | 11    | 7-1/2 |

## General

- Clear ribbed glass cylinder
  P5977: 4" dia., 6-13/16" ht.
  P5978: 5-1/16" dia., 8-1/2" ht.
  P5979: 6-1/16" dia., 10-13/16" ht.
- Powder with liquid top coat Oil Rubbed Bronze (-108) finish
- Aluminum construction
- Companion Chain hung lantern, Post top lantern, Wall lantern, fixtures are available