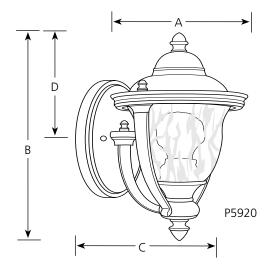

#### **Finish**

| _              |                      |            | Dimensions (Inches) |          |          |          |  |
|----------------|----------------------|------------|---------------------|----------|----------|----------|--|
| Catalog<br>No. | Oil Rubbed<br>Bronze | Lamping    | <u>A</u>            | <u>B</u> | <u>C</u> | <u>D</u> |  |
| P5920          | -108                 | 1 (m) 100w | 6-7/8               | 11       | 8        | 5-1/4    |  |
| P5921          | -108                 | 2 (c) 60w  | 8-3/4               | 13-7/8   | 8-1/4    | 6-3/4    |  |