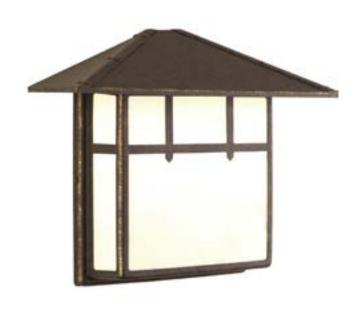

## Mission

The Mission series embodies an arts and crafts design accented by white art glass with light honey swirl. Two-light wall lantern.

Category: Outdoor

Finish: Weathered Bronze (painted)

**Construction:** All-brass construction construction **Glass:** White art with honey swirl glass panels

Width: 14" Height: 11-3/4"

Glass: 2-3/8" Height: 8-1/8"

| MOUNTING                                                                                                      | ELECTRICAL                         | LAMPING                                                  | ADDITIONAL INFORMATION                                                                                                  |
|---------------------------------------------------------------------------------------------------------------|------------------------------------|----------------------------------------------------------|-------------------------------------------------------------------------------------------------------------------------|
| Wall mounted  Mounting strap for outlet box included  Unit covers a standard 4" hexagonal recessed outlet box | Pre-wired 6" of wire supplied 120V | Quantity: 2<br>60W Medium Base<br>Medium ceramic sockets | UL-CUL Wet location listed  1 year warranty  Companion Landscape, Post top lantern, Wall lantern fixtures are available |