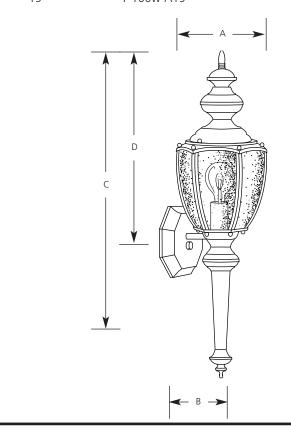

# **Roman Bronze Lanterns**

Outdoor

Wall Mount

| Type  |     |  |  |
|-------|-----|--|--|
|       | -19 |  |  |
| P5767 | 7   |  |  |

|             | Finish |                     |   |   |        |        |
|-------------|--------|---------------------|---|---|--------|--------|
| Roman       |        | Dimensions (Inches) |   |   |        |        |
| Catalog No. | Bronze | Lamping             | Α | В | C      | D      |
| P5767       | -19    | 1-100ω/ Δ19         | 7 | 7 | 24-1/2 | 13-1/2 |