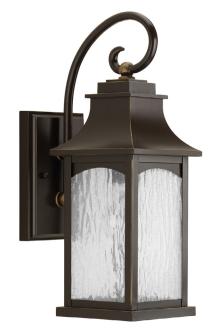

## Maison

One-light small wall lantern in the Maison Collection offers traditional French country styling for a variety of home settings. Classic and formal clear water seeded glass complements the powder coat finish. Oil Rubbed Bronze finish.

- Traditional French country styling.
- Classic and formal clear water seeded glass.
- Powder coat finish.

Category: Outdoor

Finish: Oil Rubbed Bronze (hand painted)
Construction: Aluminum Construction
Glass/Shade: Water Seeded glass panels

Width: 5-3/4" Height: 16-1/4" Depth: 8-5/8" H/CTR: 9"

| MOUNTING                                                                                                                              | ELECTRICAL                   | LAMPING                                                | ADDITIONAL INFORMATION     |
|---------------------------------------------------------------------------------------------------------------------------------------|------------------------------|--------------------------------------------------------|----------------------------|
| Wall mounted                                                                                                                          | Pre-wired                    | Quantity:                                              | cCSAus Wet location listed |
| Mounting strap for outlet box included  Back plate covers a standard 4" octagonal recessed outlet box  4.5" W., 7.0625" ht., 1" depth | 6" of wire supplied<br>120 V | One 100w max. Medium Base<br>E26 base porcelain socket | 1 year warranty            |