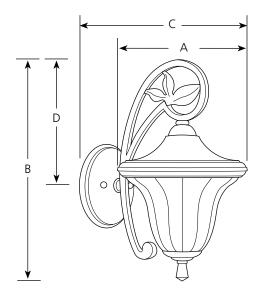

-84

-84

| Dimensions (Inches) |          |          |          |  |
|---------------------|----------|----------|----------|--|
| <u>A</u>            | <u>B</u> | <u>C</u> | <u>D</u> |  |
| 8                   | 13-3/4   | 10-1/2   | 7-1/2    |  |

12-1/4

15-1/4

9-1/8