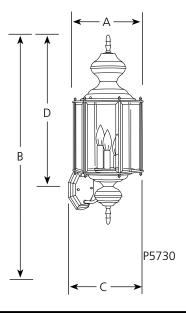

# **Outdoor**

Type \_\_\_\_\_

P5730

30 🗆

| п | 15 |  |
|---|----|--|
|   |    |  |
|   |    |  |

| Catalog<br>No. | Polished<br>Brass |           | Dimensions (Inches) |        |       |    |
|----------------|-------------------|-----------|---------------------|--------|-------|----|
|                |                   | Lamping   | Α                   | В      | C     | D  |
| P5730          | -10               | 3 (c) 60w | 9-3/4               | 25-3/8 | 9-1/2 | 21 |