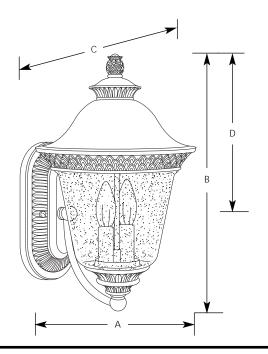

Incandescent Savannah Outdoor

| Type  |     |  |
|-------|-----|--|
|       | -86 |  |
| P5718 |     |  |

|             | Finish    |           |       |        |                     |       |  |  |
|-------------|-----------|-----------|-------|--------|---------------------|-------|--|--|
|             | Burnished | Burnished |       |        | Dimensions (Inches) |       |  |  |
| Catalog No. | Chestnut  | Lamping   | Α     | В      | С                   | D     |  |  |
| P5718       | -86       | 2(c) 60w  | 9-1/4 | 15-1/4 | 10-1/4              | 9-3/4 |  |  |