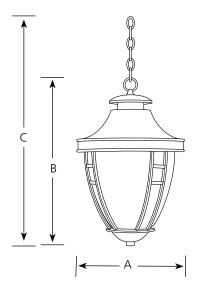

Compact Fluorescent Fairview Outdoor

Type \_\_\_\_\_ -31

P5547

Finish

| Catalog | Black | Lamping     | Dimensions (Inches) |        |        |
|---------|-------|-------------|---------------------|--------|--------|
| No.     |       |             | Α                   | В      | C      |
| P5547   | -31   | 1 GU-24 26w | 10-1/2              | 17-1/4 | 92-1/4 |