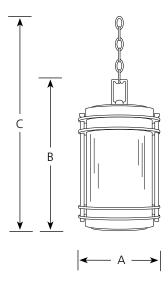

#### Finish

|                |                   | Dimensions (Inches) |          |          |          |  |
|----------------|-------------------|---------------------|----------|----------|----------|--|
| Catalog<br>No. | Antique<br>Nickel | Lamping             | <u>A</u> | <u>B</u> | <u>C</u> |  |
| P5503          | -108              | 1 (m) 100w          | 8        | 14-1/4   | 89-1/4   |  |