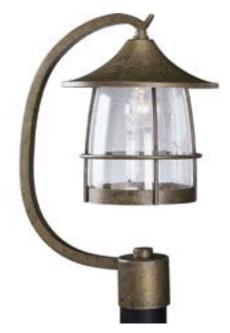

## **Prairie**

Unique cantilevered arms, distinctive roof and wire frames surround clear seeded glass. Aluminum and Brass construction. One-light post lantern.

Category: Outdoor

Finish: Burnished Chestnut (painted)

Construction: Aluminum construction, Brass construction

Glass: Clear seeded glass

Diameter: 10" Height: 18-3/4"

| MOUNTING                                          | ELECTRICAL                         | LAMPING                                                  | ADDITIONAL INFORMATION                                                        |
|---------------------------------------------------|------------------------------------|----------------------------------------------------------|-------------------------------------------------------------------------------|
| Post top - fitter for 3" post or pedestal mounted | Pre-wired 6" of wire supplied 120V | Quantity: 1<br>100W Medium Base<br>Medium ceramic socket | UL-CUL Wet location listed  1 year warranty  Companion fixtures are available |