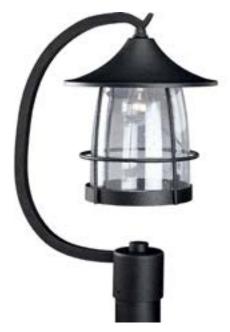

## **Prairie**

Unique cantilevered arms, distinctive roof and wire frames surround clear seeded glass. Aluminum and Brass construction. One-light post lantern.

Category: Outdoor

Finish: Gilded Iron (painted)

Construction: Aluminum construction, Brass construction

Glass: Clear seeded glass

Diameter: 10" Height: 18-3/4"

| MOUNTING                                          | ELECTRICAL                         | LAMPING                                                  | ADDITIONAL INFORMATION                                                        |
|---------------------------------------------------|------------------------------------|----------------------------------------------------------|-------------------------------------------------------------------------------|
| Post top - fitter for 3" post or pedestal mounted | Pre-wired 6" of wire supplied 120V | Quantity: 1<br>100W Medium Base<br>Medium ceramic socket | UL-CUL Wet location listed  1 year warranty  Companion fixtures are available |