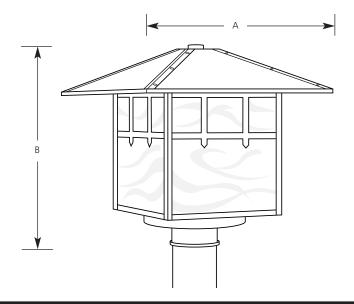

Incandescent Mission Outdoor

| Type  |     |  |  |
|-------|-----|--|--|
|       | -33 |  |  |
| P5461 |     |  |  |

|             | Finish |                            |    |        |  |
|-------------|--------|----------------------------|----|--------|--|
| Cobble-     |        | <b>Dimensions (Inches)</b> |    |        |  |
| Catalog No. | stone  | Lamping                    | Α  | В      |  |
| P5461       | -33    | 1-150w A21                 | 14 | 13-3/4 |  |

### General

- Hand-painted Cobblestone finish
- Light Honey Art glass panels: 8-1/8" width x 8-7/16" ht.
- All-brass construction
- Matching wall units available

### Mounting

• Post top – fitter for 3" post or pedestal mount