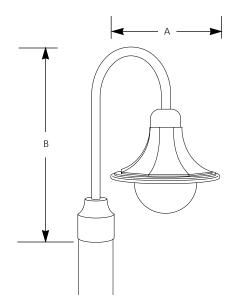

Incandescent Outdoor

| Туре  |     |     | _ |
|-------|-----|-----|---|
|       | -33 | -44 |   |
| P5454 |     |     |   |

|             | Finish  |        |            |       |                     |  |
|-------------|---------|--------|------------|-------|---------------------|--|
|             | Cobble- | Oxford |            | Dimer | Dimensions (Inches) |  |
| Catalog No. | stone   | Silver | Lamping    | Α     | В                   |  |
| P5454       | -33     | -44    | 1 (m) 100w | 8-5/8 | 16                  |  |