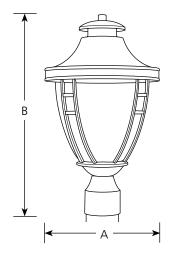

|             | Finish Brushed |       |            |        |        |
|-------------|----------------|-------|------------|--------|--------|
|             |                |       | Dimensions |        |        |
| Catalog No. | Nickel         | Black | Lamping    | Α      | В      |
| P5402       | 09             | 31    | 1 (m) 100w | 10-1/2 | 18-1/4 |