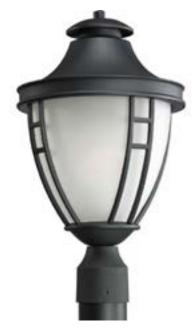

## **Fairview**

One-light post lantern with etched glass in Black finish.

Category: Outdoor

Finish: Textured Black (powdercoat)
Construction: Steel construction

Glass: Etched glass

Diameter: 10-1/2" Height: 18-1/4"

Glass: 8-9/16" top, 3-3/4" bottom dia.

Height: 7-1/4"

| MOUNTING                                          | ELECTRICAL                               | LAMPING                                                    | ADDITIONAL INFORMATION                                                        |
|---------------------------------------------------|------------------------------------------|------------------------------------------------------------|-------------------------------------------------------------------------------|
| Post top - fitter for 3" post or pedestal mounted | Pre-wired<br>6" of wire supplied<br>120V | Quantity: 1<br>100W Medium Base<br>Medium porcelain socket | cCSAus Wet location listed  1 year warranty  Companion fixtures are available |