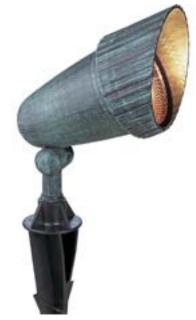

## Spot Light

12V Composite 50w MR16 spot light.

Category: Landscape Finish: Verde Green Construction: Composite non-corrosive construction

Diameter: 4-1/4" Height: 8-3/4"

| MOUNTING                | ELECTRICAL          | LAMPING              | ADDITIONAL INFORMATION           |
|-------------------------|---------------------|----------------------|----------------------------------|
| 1/2" NPS thread mounted | Pre-wired           | Quantity: 1          | UL-CUL Wet location listed       |
|                         | 6" of wire supplied | 50W MR-16            | 1 year warranty                  |
|                         | 120V                | GU5.3 ceramic socket | Companion fixtures are available |