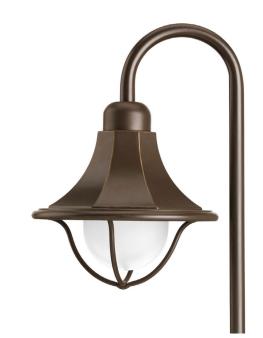

## Landscape

One-light low voltage path light with a cast aluminum shade, etched glass closure with a hand-painted Antique Bronze finish. Must be wired to a 12V transformer of proper capacity. Includes stake (P8618-31), connector and bulb.

- Antique Bronze finish.
- Etched glass.
- Solid brass stem with 1/2 IP thread fitting.
- Units must be wired to an approved 12V transformer of proper capacity.

Category: Landscape

Finish: Antique Bronze (painted)

Construction: Die-cast aluminum construction

Glass/Shade: Etched glass

| Diameter: 6"  |  |  |  |  |
|---------------|--|--|--|--|
| Height: 26"   |  |  |  |  |
| Depth: 6-7/8" |  |  |  |  |

Glass Width: 3" Height: 2-3/4"