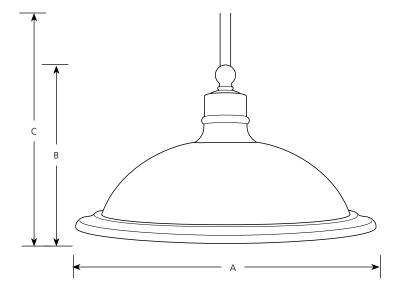

| Type  |     |     |  |
|-------|-----|-----|--|
|       | -09 | -20 |  |
| P5079 | 9 🗍 |     |  |

|             | Finis   | sh      |            |                     |       |    |  |
|-------------|---------|---------|------------|---------------------|-------|----|--|
|             | Brushed | Antique |            | Dimensions (Inches) |       |    |  |
| Catalog No. | Nickel  | Bronze  | Lamping    | Α                   | В     | C  |  |
| P5079       | -09     | -20     | 1 (m) 150w | 15-3/4              | 8-3/4 | 66 |  |