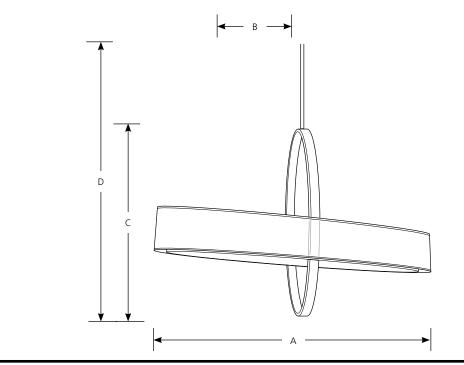

#### Incandescent

|         |                   |                   |           |                     | Туре |       |     |
|---------|-------------------|-------------------|-----------|---------------------|------|-------|-----|
|         |                   |                   |           |                     | -09  |       | -20 |
|         |                   |                   |           | P5049               |      |       |     |
|         | Finish            |                   |           |                     |      |       |     |
| Catalog | Brushed<br>Nickel | Antique<br>Bronze | Lamping   | Dimensions (Inches) |      |       |     |
| No.     |                   |                   |           | Α                   | В    | С     | D   |
| P5049   | -09               | -20               | 6 (c) 40w | 42                  | 8 26 | 5-1/2 | 93  |

#### <u>General</u>

- Mylar outside shade: 42", 8" W.
- White linen inside shade
- Plated Brushed Nickel (-09) finish
- Painted Antique Bronze (-20) finish
- Steel construction
- One 6", four 12" lengths of stem included
- 6 links of 9 gauge chain supplied
- Companion Pendant, Sconce, fixtures are available