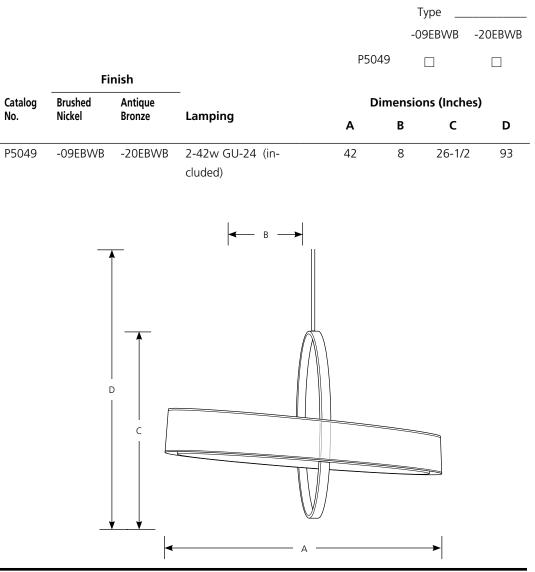

#### Compact Fluorescent

| Penda | ants |
|-------|------|
|-------|------|

Cuddle

#### <u>General</u>

- Mylar outside shade: 42", 8" W.
- White linen inside shade
- Plated Brushed Nickel (-09EBWB) finish
- Painted Antique Bronze (-20EBWB) finish
- Steel construction
- One 6", four 12" lengths of stem included
- 6 links of 9 gauge chain supplied.
- 42w GU24 self-ballasted GU-24 lamps (included)
- Companion Pendant, Sconce, fixtures are available