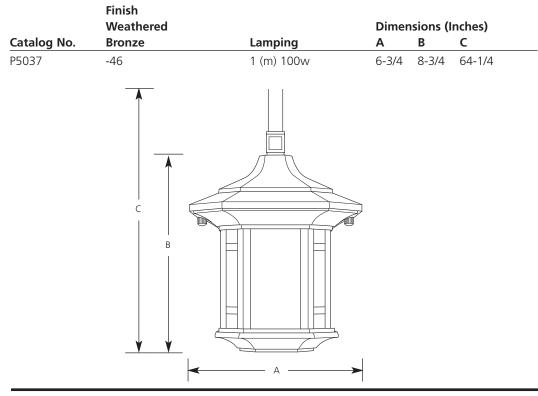

#### <u>General</u>

- Tiffany glass: 2-5/8" w x 4-1/8" ht. (large glass); 1-1/32" w x 4-1/8" ht. (small glass)
- Square shape
- Steel construction
- 90° hang straight swivel
- Two 12" and two 15" sections of matching stem supplied. Stems have internal thread couplers to attain various desired lengths.