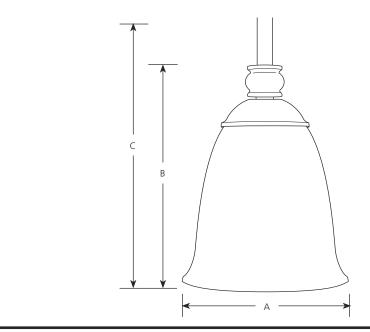

## Pendants

|             | Finish |         |          |          |          |                     |       |        |  |
|-------------|--------|---------|----------|----------|----------|---------------------|-------|--------|--|
|             | Pearl  | Brushed | Polished | Polished | Venetian | Dimensions (Inches) |       |        |  |
| Catalog No. | Nickel | Nickel  | Brass    | Chrome   | Bronze   | Lamping A           | В     | С      |  |
| P5034       | -06    | -09     | -10      | -15      | -74      | 1 (m) 100w 5-1/2    | 6-1/4 | 62-3/8 |  |