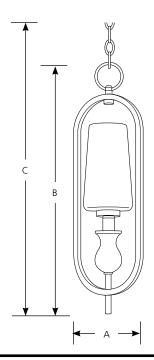

| ıncandescent | LadyLuck | Mini-Pendants |
|--------------|----------|---------------|
|              |          |               |

Type \_\_\_\_\_\_

P5008

Finish

| Catalog Polished<br>No. Nickel | Lamping | Dimensions (Inches) |       |        |    |  |
|--------------------------------|---------|---------------------|-------|--------|----|--|
|                                |         | Α                   | В     | C      |    |  |
| P5008                          | -104    | 1 (c) 60w           | 5-3/8 | 19-1/2 | 93 |  |