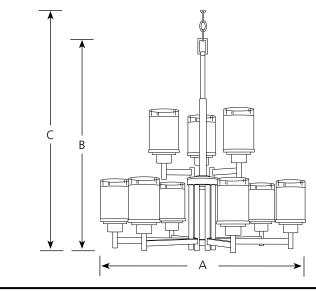

## Chandeliers

| Finish         |                   |                     |    |          |          |  |
|----------------|-------------------|---------------------|----|----------|----------|--|
| Catalog<br>No. | Brushed<br>Nickel | Dimensions (Inches) |    |          |          |  |
|                |                   | Lamping             | Α  | <u>B</u> | <u>C</u> |  |
| P4626          | -09               | 9 (m) 100w          | 28 | 28-1/2   | 102      |  |